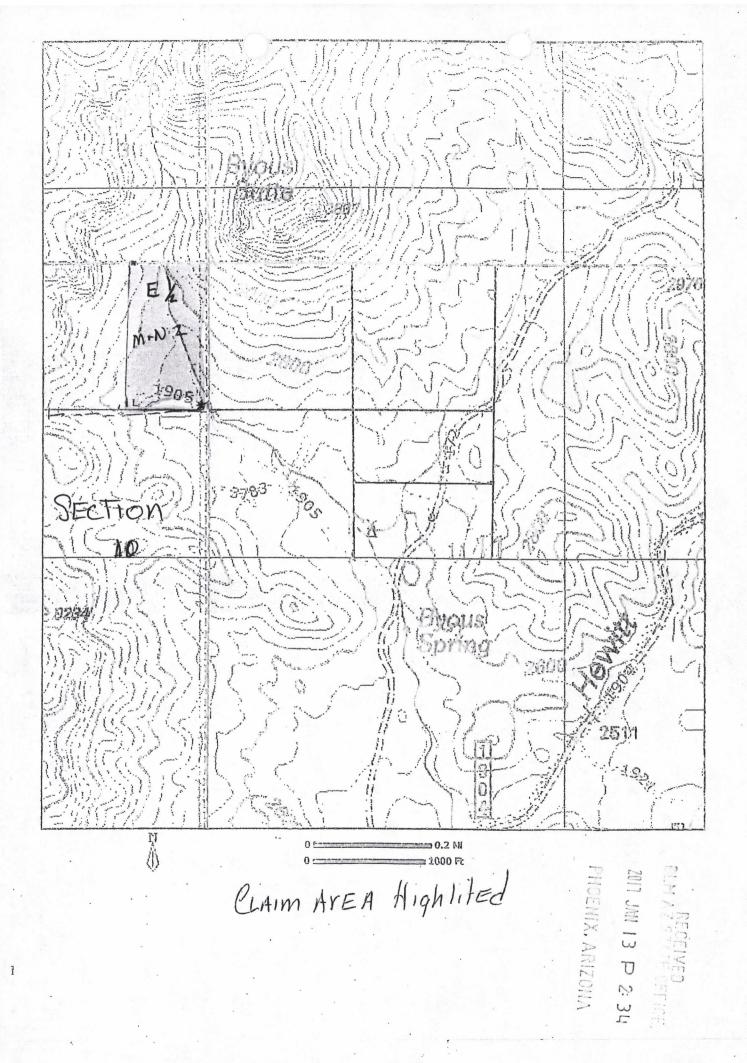

Box Number = AZ15012

Claim Begin-End: AMC441038-AMC441038

6 Location Notices-Amendments and Supporting Documents

IING CLAIM STATUS REPORT MTP Checked By: 0 / /19 / Data Entered: 0/19/17pm GEO Checked By: 01/19/ AMC 441038 thru AMC LEAD SERIAL NUMBER: **CHARGES:** NUMBER OF CLAIMS & TYPE: Processing Fee @ \$20 = \$20. OC LODE Location Fee @ \$37 = \$ 6 /-C PLACER Maintenance Fee @ \$155 = \$ 155.00 ASSOCIATION PLACER Add'l Maint Fee for Assoc Placer = \$ MILL SITE SUBTOTAL \$ 3 200 **TUNNEL SITE** TOTAL ACREAGE: Per Claim Other Fees \$ (Placer Only) \_\_Other Fees \$ TOTAL \$ ( ) ( ) NUMBER OF LOCATORS: DOCUMENTS RECEIVED VIA: Over-the-Counter[] Mail[] TIMELY FILED: Yes[] No[] T 19 R 116 SEC 10 LEGAL DESCRIPTION: R \_\_\_\_\_ SEC \_\_\_\_\_ \_\_\_\_\_ R \_\_\_\_\_ SEC \_\_\_\_\_\_ T \_\_\_\_\_ R \_ SEC BLM [ ] FOREST SERVICE [ ] \_\_\_\_\_\_ SUBJ TO PL 359: Yes [ ] No [ ] WILDERNESS AREA [ ] SPLIT ESTATE: N/A [ ] SX [ ] PX [ ] OTHER [ ] SRHA [ ] Was proper Notice filed if located on SHRA Land? Yes [ ] No [ ] RECONVEYED MINERALS ON BLM LAND REQUIRE OPENING ORDER FROM 1944 TO 1993: Open to Entry On N/A [ ] COMMENTS/STATUS: VOID [ ] PARTIALLY VOID [ ] PVT MINERALS [ ] WITHDRAWN LANDS [ ] OTHER[] CLAPM IS DN E/2 NE/4 NE/4. MAP IS 1/2 mile x /2 mile-[ ] Claimant acknowledges that portions of the following claim(s) site(s) may be void or voidable. Signature of Claimant **Printed Name of Claimant** 

DATE 8/14/2017 INITIALS 1/19

| LOCATION NOTICE FOR PLACER MINING CLAIM                                        |                                         |                  |                                            |
|--------------------------------------------------------------------------------|-----------------------------------------|------------------|--------------------------------------------|
| ☐ Amendment BLM Serial #                                                       | ,                                       | 2 2              |                                            |
| NOTICE IS HEREBY GIVEN that the M+N Cold #2                                    | BLM                                     |                  | . " ;                                      |
| placer mining claim has been located by                                        | Date<br>Stamp                           |                  | 1000                                       |
| MICHAEL PETEYSON - Nancy Peterson whose current mailing                        | •                                       |                  | 45                                         |
| address is 642 3 79th Place, MESA                                              |                                         | N ARIZON         | , (<br>, , , , , , , , , , , , , , , , , , |
| Az. 85208                                                                      |                                         | <del>- 5</del> 9 |                                            |
| The general course of this claim is and                                        | it is situated in                       | Pinal            | _                                          |
| County, Arizona. This claim is 1320 feet in length and                         | 60 feet in                              | width.           |                                            |
| Zo Total Claim Acreage. This claim runs from the location mor                  |                                         |                  | tice is                                    |
| posted at the SE corner of the claim approximately 1320 feet                   |                                         |                  |                                            |
| N.E. end line and 666 feet in a West direction to                              |                                         |                  |                                            |
| marked by four monuments, one at each corner of the claim.                     |                                         |                  |                                            |
| The location monument on which this notice is posted is situated within        | Section 10                              | _, Township      |                                            |
| 1 S , Range 11 E , Gila Salt River Base and Meri                               |                                         |                  | passes                                     |
| portions of the following legal subdivision(s) if located by legal subdivision |                                         |                  |                                            |
| section(s), Township(s) and Range(s) EAST 1/2 of THE N                         |                                         |                  |                                            |
| Tups I South, Range 11 East                                                    |                                         |                  |                                            |
| The locality of this claim with reference to some natural object or perma      |                                         |                  |                                            |
| (if any) concerning its locality are as follows: South Eas                     |                                         |                  |                                            |
| The above in                                                                   | formation is show                       | on the attach    | ed map.                                    |
| DATED AND POSTED on the ground this 8 day of Jan                               |                                         |                  | ,                                          |
| LOCATOR(s) AGENT                                                               | , , , , , , , , , , , , , , , , , , , , |                  |                                            |
| Print Name(s) Michael JAEYSON                                                  | Nancyh                                  | LETEYS           | SON_                                       |
| Signature(s) Michael Juleuson                                                  | Janey It                                | Dergo            | m MCF10                                    |
|                                                                                | <i>(</i> ) `                            | Revise           | d July 2014                                |

|                                    | MININ                                                          | 1 mile 2.<br>← GO →                                   | Lode ( ) Placer 💢<br>Millsite ( )                                 |               |
|------------------------------------|----------------------------------------------------------------|-------------------------------------------------------|-------------------------------------------------------------------|---------------|
| N.E. /4 of Section                 | NW                                                             | 1320'NE                                               | LOCATION"<br>MONUMENTS                                            |               |
|                                    | sw                                                             | SE                                                    | CELVED<br>STATE OFFICE<br>13 P 2: 34<br>IX. ARIZONA               | AMO           |
| 1. The above map depicts thel<br>  | Sc <del>ale: 1"</del> M+N Gold Sooth, Rangerty, Arizona. Total | ge <u>)  </u> <u>EAST</u> , Gila<br>claim acreage is2 | which is located in Section (s) and Salt River Base and Meridian, | C 4 4 1 0 3 8 |
| 2. The type of corner and location | n monuments used                                               |                                                       | (4' CAPPED                                                        |               |
| 3. The bearings and distances in   | degrees and feet                                               | between claim corners an                              | d to a public land survey monument                                |               |
| are as depicted on the map.        |                                                                |                                                       |                                                                   |               |
| provide a legal description of the |                                                                | 1/2 of the 1<br>Range 11 EA                           | 21 . 21 .                                                         | O<br>UEY      |
|                                    |                                                                |                                                       | ~ . ~                                                             |               |